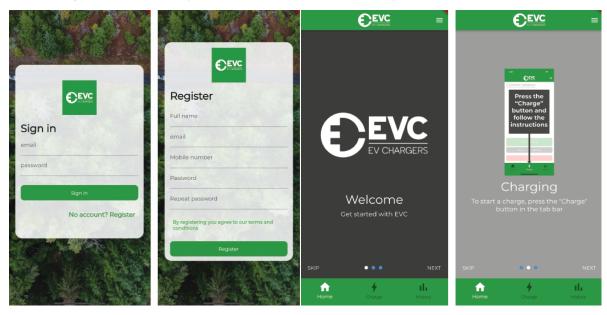

## **Getting set up**

Download the EVC Plus application from the App store (iOS) or Google Play (Android).

On the registration screen, you will be prompted to fill out your details to create an account.

You will then need to verify your account. Please check your emails (including your junk) for the verification email.

Once verified, you will be signed in, and will see the Welcome screen above.

To view a brief tutorial on how to start charging, press 'Next'.

If you select 'Skip' you'll be taken straight to the Home screen.